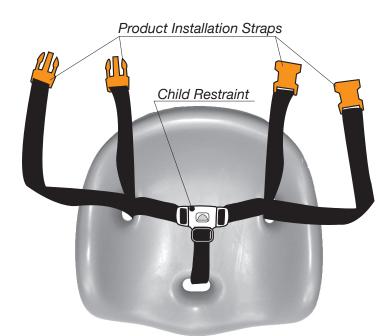

### Child restraint

## **WARNING**:

- PREVENT SERIOUS INJURY OR DEATH FROM SLIDING OUT, FALLS, OR TIPPING OVER.
- ALWAYS SECURE CHILD IN THE RESTRAINT UNTIL CHILD IS ABLE TO GET IN AND OUT OF THE BOOSTER SEAT WITHOUT HELP (ABOUT 2.5 YEARS OLD).
- NEVER LEAVE CHILD UNATTENDED.
- NEVER ALLOW A CHILD TO PUSH AWAY FROM TABLE.
- ALWAYS USE ATTACHMENT STRAP PROVIDED TO SECURE BOOSTER SEAT TO AN ADULT CHAIR. SECURE PRODUCT STRAPS TIGHTLY AROUND SEAT OF ADULT CHAIR. AUDIBLE "CLICK" ENSURES SAFE ATTACHMENT. ALWAYS CHECK SECURITY OF FIT TO ADULT CHAIR BEFORE EACH USE.