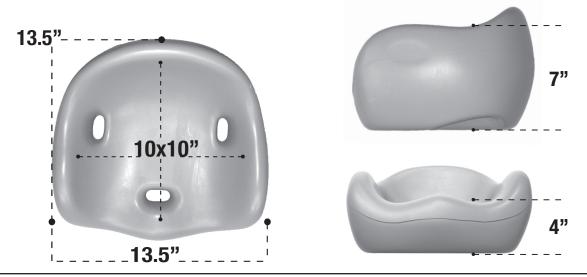

# Soft Touch<sup>™</sup> Booster

**Users Guide** 

Model# series 73XXXX Revision 05/13 UMBOS05-13LIT



### Child restraint



## **WARNING**:

- PREVENT SERIOUS INJURY OR DEATH FROM SLIDING OUT, FALLS, OR TIPPING OVER.
- ALWAYS SECURE CHILD IN THE RESTRAINT UNTIL CHILD IS ABLE TO GET IN AND OUT OF THE BOOSTER SEAT WITHOUT HELP (ABOUT 2.5 YEARS OLD).
- NEVER LEAVE CHILD UNATTENDED.
- NEVER ALLOW A CHILD TO PUSH AWAY FROM TABLE.
- ALWAYS USE ATTACHMENT STRAP PROVIDED TO SECURE BOOSTER SEAT TO AN ADULT CHAIR. SECURE PRODUCT STRAPS TIGHTLY AROUND SEAT OF ADULT CHAIR. AUDIBLE "CLICK" ENSURES SAFE ATTACHMENT. ALWAYS CHECK SECURITY OF FIT TO ADULT CHAIR BEFORE EACH USE.

### **Specifications**



#### Limited Warranty

Bergeron by Design warrants to the origional retail purchaser of the Special Tomato® product, that if any part or component proves defective in material or workmanship within five years of the purchase date, the defective part will be repaired or replaced (at Bergeron by Design's discretion) free of charge. Warranty service may be performed by an authorized service center or (at Bergeron by Design's discretion) the factory.

This warranty does not cover normal wear and tear, or damage caused by accident or misuse.

To exercise this limited warranty, the user should first obtain a Return Authorization Number from the retailer the Special Tomato® product was purchased from. The product must be delivered charges pre-paid (UPS recommended) to the factory or to the reta