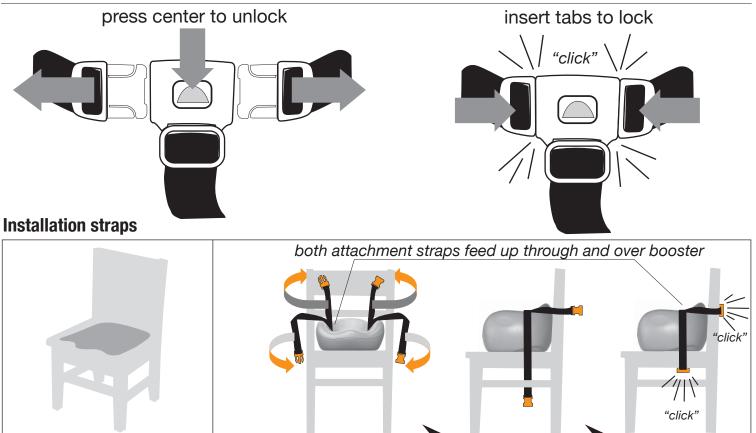

## **WARNING**:

- PREVENT SERIOUS INJURY OR DEATH FROM SLIDING OUT, FALLS, OR TIPPING OVER.
- ALWAYS SECURE CHILD IN THE RESTRAINT UNTIL CHILD IS ABLE TO GET IN AND OUT OF THE BOOSTER SEAT WITHOUT HELP (ABOUT 2.5 YEARS OLD).
- NEVER LEAVE CHILD UNATTENDED.
- NEVER ALLOW A CHILD TO PUSH AWAY FROM TABLE.
- ALWAYS USE ATTACHMENT STRAP PROVIDED TO SECURE BOOSTER SEAT TO AN ADULT CHAIR. SECURE PRODUCT STRAPS TIGHTLY AROUND SEAT OF ADULT CHAIR. AUDIBLE "CLICK" ENSURES SAFE ATTACHMENT. ALWAYS CHECK SECURITY OF FIT TO ADULT CHAIR BEFORE EACH USE.