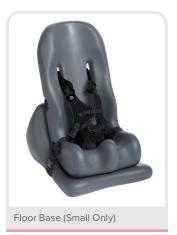

## Soft-Touch® Booster Car Seat™

Soft contoured support for a comfortable ride

- Portable, lightweight and durable
- FMVSS213 compliant
- FAA compliant
- Vehicle LATCH system required
- Easy to wipe clean
- Attachment Straps for a variety of uses
- Small Weight Capacity: 51 lbs. to 90 lbs.
- Large Weight Capacity: 81 lbs. to 130 lbs.