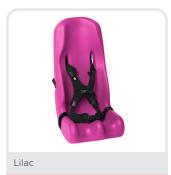

## **Color Options and Features**

| Soft-Touch® Booster Car Seat | Product Number |
|------------------------------|----------------|
| Dark Gray Small              | 71010309       |
| Lilac Small                  | 71010302       |
| Aqua Small                   | 71010304       |
| Dark Gray Large              | 71010409       |
| Lilac Large                  | 71010402       |
| Aqua Large                   | 71010404       |