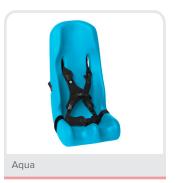

## **Color Options and Features**

| Soft-Touch® Booster Car Seat | Product Number |
|------------------------------|----------------|
| Dark Gray Small              | 71010309       |
| Lilac Small                  | 71010302       |
| Aqua Small                   | 71010304       |
| Dark Gray Large              | 71010409       |
| Lilac Large                  | 71010402       |
| Aqua Large                   | 71010404       |