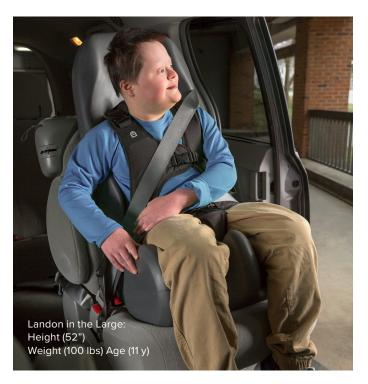

| Seat Specifications     | Small                  | Large                       |
|-------------------------|------------------------|-----------------------------|
| Inside Seat Depth       | 11.5" (29 cm)          | 13.5" (34 cm)               |
| Inside Seat Width       | 12" (30.5 cm)          | 14" (35.5 cm)               |
| Seat Back Height        | 29" (74 cm)            | 35" (89 cm)                 |
| Harness Shoulder Height | 14.5-18.5" (37- 47 cm) | 17.75-22.25" (45 – 56.5 cm) |
| Overall Seat Depth      | 16" (41 cm)            | 19" (48 cm)                 |
| Overall Seat Height*    | 34" (86 cm)            | 40" (102 cm)                |
| Overall Seat Width      | 16" (41 cm)            | 18" (46 cm)                 |
| Weight Capacity (Min)   | 51 lbs (23 kg)         | 81 lbs (37 kg)              |
| Weight Capacity (Max)   | 90 lbs (41 kg)         | 130 lbs (59 kg)             |
| Weight of Seat          | 13 lbs (6 kg)          | 15 lbs (7 kg)               |