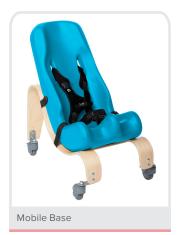

## Soft-Touch® Booster Car Seat™

Soft contoured support for a comfortable ride

- Portable, lightweight and durable
- FMVSS213 compliant
- FAA compliant
- Vehicle LATCH system required
- Easy to wipe clean
- Attachment Straps for a variety of uses
- Small Weight Capacity: 51 lbs. to 90 lbs.
- Large Weight Capacity: 81 lbs. to 130 lbs.

## **Color Options and Features**

| Soft-Touch® Booster Car Seat | Product Number |
|------------------------------|----------------|
| Dark Gray Small              | 71010309       |
| Lilac Small                  | 71010302       |
| Aqua Small                   | 71010304       |
| Dark Gray Large              | 71010409       |
| Lilac Large                  | 71010402       |
| Aqua Large                   | 71010404       |