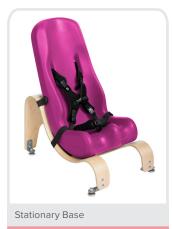

## Soft-Touch® Booster Car Seat™

Soft contoured support for a comfortable ride

- Portable, lightweight and durable
- FMVSS213 compliant
- FAA compliant
- Vehicle LATCH system required
- Easy to wipe clean
- Attachment Straps for a variety of uses
- Small Weight Capacity: 51 lbs. to 90 lbs.
- Large Weight Capacity: 81 lbs. to 130 lbs.

## **Color Options and Features**

| Soft-Touch® Booster Car Seat | Product Number |
|------------------------------|----------------|
| Dark Gray Small              | 71010309       |
| Lilac Small                  | 71010302       |
| Aqua Small                   | 71010304       |
| Dark Gray Large              | 71010409       |
| Lilac Large                  | 71010402       |
| Aqua Large                   | 71010404       |