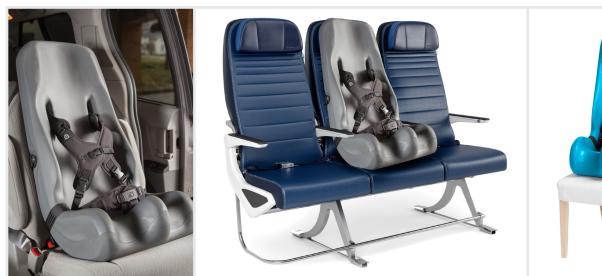

## Soft-Touch® Booster Car Seat™

Soft contoured support for a comfortable ride

- Portable, lightweight and durable
- FMVSS213 compliant
- FAA compliant
- Vehicle LATCH system required
- Easy to wipe clean
- Attachment Straps for a variety of uses
- Small Weight Capacity: 51 lbs. to 90 lbs.
- Large Weight Capacity: 81 lbs. to 130 lbs.

## The Special Tomato Booster Car Seat... taking you where you want to go!