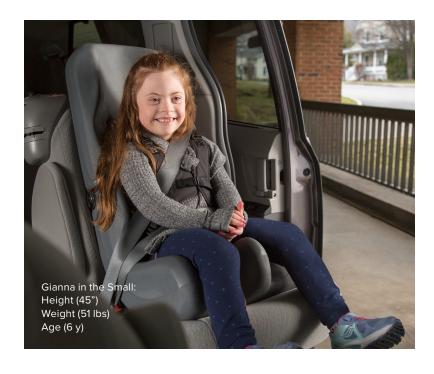

## Soft-Touch® Booster Car Seat™

Soft contoured support for a comfortable ride

- Portable, lightweight and durable
- FMVSS213 compliant
- FAA compliant
- Vehicle LATCH system required
- Easy to wipe clean
- Attachment Straps for a variety of uses
- Small Weight Capacity: 51 lbs. to 90 lbs.
- Large Weight Capacity: 81 lbs. to 130 lbs.

| Seat Specifications     | Small                  | Large                       |
|-------------------------|------------------------|-----------------------------|
| Inside Seat Depth       | 11.5" (29 cm)          | 13.5" (34 cm)               |
| Inside Seat Width       | 12" (30.5 cm)          | 14" (35.5 cm)               |
| Seat Back Height        | 29" (74 cm)            | 35" (89 cm)                 |
| Harness Shoulder Height | 14.5-18.5" (37- 47 cm) | 17.75-22.25" (45 – 56.5 cm) |
| Overall Seat Depth      | 16" (41 cm)            | 19" (48 cm)                 |
| Overall Seat Height*    | 34" (86 cm)            | 40" (102 cm)                |
| Overall Seat Width      | 16" (41 cm)            | 18" (46 cm)                 |
| Weight Capacity (Min)   | 51 lbs (23 kg)         | 81 lbs (37 kg)              |
| Weight Capacity (Max)   | 90 lbs (41 kg)         | 130 lbs (59 kg)             |
| Weight of Seat          | 13 lbs (6 kg)          | 15 lbs (7 kg)               |