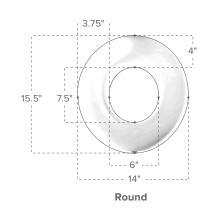

|                        |          |          |          |          |           | A          |          |
|------------------------|----------|----------|----------|----------|-----------|------------|----------|
| Item                   | Cherry   | Lilac    | Lime     | Aqua     | Dark Gray | Light Gray | MSRP     |
| Round Seat Cushion     | 74010001 | 74010002 | 74010003 | 74010004 | 74010009  | 74010010   | \$297.66 |
| Elongated Seat Cushion | 74020001 | 74020002 | 74020003 | 74020004 | 74020009  | 74020010   | \$396.88 |