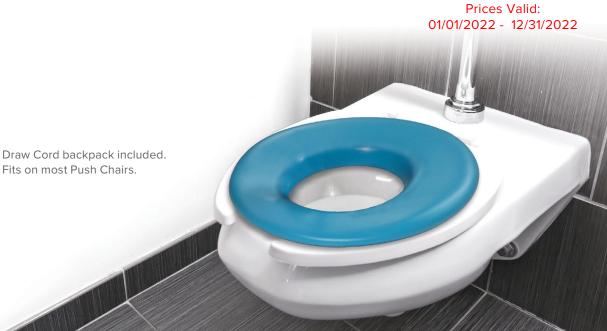

## **Soft, Contoured Portable Potty Seat**

The Portable Potty Seat comes complete with a draw cord backpack for easy portability. The backpack has a plastic lining for hygienic purposes. There is also an outside pocket that can hold wipes or any other necessities. The Potty Seat fits into the draw cord backpack for a complete "on-the-go" solution.