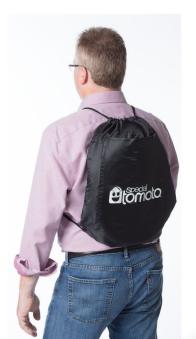

## **Soft, Contoured Portable Potty Seat**

The Portable Potty Seat comes complete with a draw cord backpack for easy portability. The backpack has a plastic lining for hygienic purposes. There is also an outside pocket that can hold wipes or any other necessities. The Potty Seat fits into the draw cord backpack for a complete "on-the-go" solution.