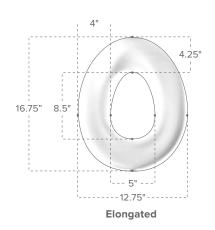

|                        |          |          |          |          |           | A          |          |
|------------------------|----------|----------|----------|----------|-----------|------------|----------|
| Item                   | Cherry   | Lilac    | Lime     | Aqua     | Dark Gray | Light Gray | MSRP     |
| Round Seat Cushion     | 74010001 | 74010002 | 74010003 | 74010004 | 74010009  | 74010010   | \$297.66 |
| Elongated Seat Cushion | 74020001 | 74020002 | 74020003 | 74020004 | 74020009  | 74020010   | \$396.88 |