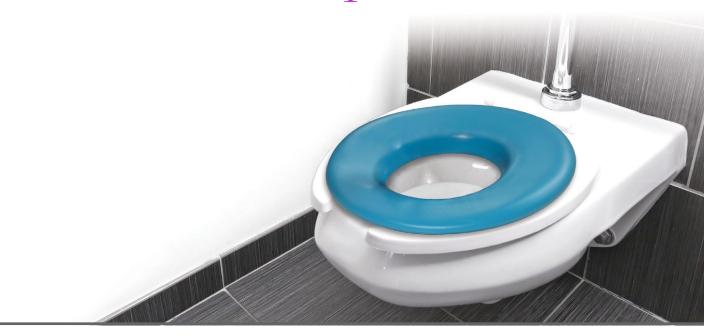

## **Soft, Contoured Portable Potty Seat**

The Portable Potty Seat comes complete with a draw cord backpack for easy portability. The backpack has a plastic lining for hygienic purposes. There is also an outside pocket that can hold wipes or any other necessities. The Potty Seat fits into the draw cord backpack for a complete "on-the-go" solution.