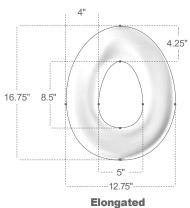

5 year warranty

| Item                   | Cherry   | Lilac    | Aqua     | Dark Gray | MSRP      |
|------------------------|----------|----------|----------|-----------|-----------|
| Round Seat Cushion     | 74010001 | 74010002 | 74010004 | 74010009  | \$ 344.58 |
| Elongated Seat Cushion | 74020001 | 74020002 | 74020004 | 74020009  | \$ 459.43 |