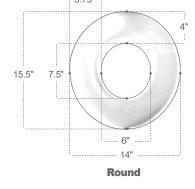

5 year warranty

| Item                   | Cherry   | Lilac    | Aqua     | Dark Gray | MSRP      |
|------------------------|----------|----------|----------|-----------|-----------|
| Round Seat Cushion     | 74010001 | 74010002 | 74010004 | 74010009  | \$ 344.58 |
| Elongated Seat Cushion | 74020001 | 74020002 | 74020004 | 74020009  | \$ 459.43 |