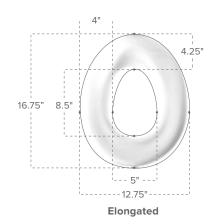

## Soft, Contoured Portable Potty Seat

The Portable Potty Seat comes complete with a draw cord backpack for easy portability. The backpack has a plastic lining for hygienic purposes. There is also an outside pocket that can hold wipes or any other necessities. The Potty Seat fits into the draw cord backpack for a complete "on-the-go" solution.