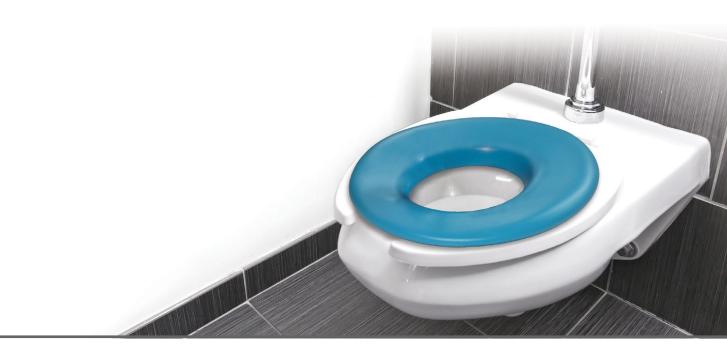

## Soft, Contoured Portable Potty Seat

The Portable Potty Seat comes complete with a draw cord backpack for easy portability. The backpack has a plastic lining for hygienic purposes. There is also an outside pocket that can hold wipes or any other necessities. The Potty Seat fits into the draw cord backpack for a complete "on-the-go" solution.