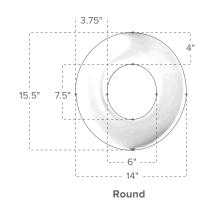

## Soft, Contoured Portable Potty Seat

The Portable Potty Seat comes complete with a draw cord backpack for easy portability. The backpack has a plastic lining for hygienic purposes. There is also an outside pocket that can hold wipes or any other necessities. The Potty Seat fits into the draw cord backpack for a complete "on-the-go" solution.