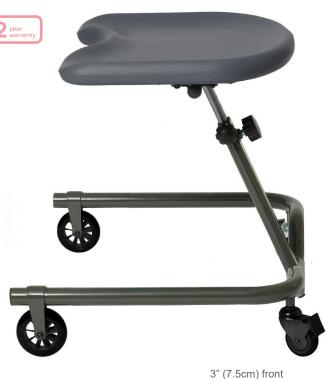

## **Mobile Activity Tray Features:**

- Two sizes: Short & Tall
- · Height adjustable tray surface
- Angle adjustable tray surface
- Easy to move around a room
- Four tray surface color options

| Mobile Activity Tray Specifications | Short         | Tall          |  |
|-------------------------------------|---------------|---------------|--|
| Lowest Floor-to-tray surface        | 16" H         | 20" H         |  |
| Highest Floor-to-tray surface       | 21" H         | 28" H         |  |
| Weight                              | 24lbs.        | 29lbs.        |  |
| Tray Dimensions                     | 28" W x 20" D | 28" W x 20" D |  |

4" (10cm) fixed rear casters allow for easy access and keep the tray secure

Pricing valid 2/1/2025 - 12/31/2025

3" (7.5cm) front swivel casters lock