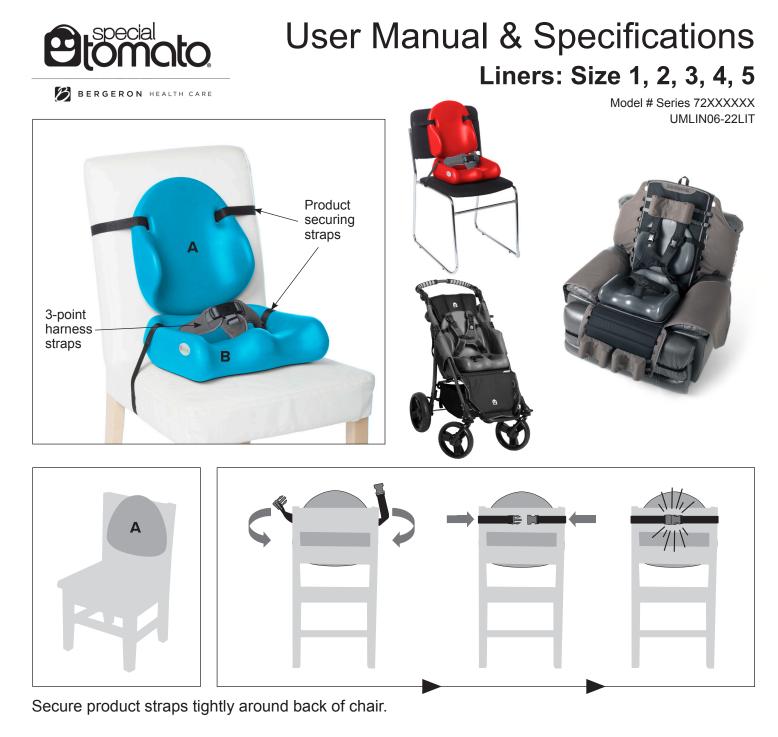

Secure product straps tightly around seat of chair.

# **Intended Use**

The Special Tomato Soft-Touch® Liners offer an affordable alternative for children with mild to moderate seating support, postural, and therapeutic needs. They are made of Soft-Touch material that is latex-free and a 3-point pelvic harness is included. The Soft-Touch Liners can be attached to most seating systems including but not limited to the following: dining room chairs, restaurant chairs, classroom chairs, office chairs, strollers and wheelchairs.