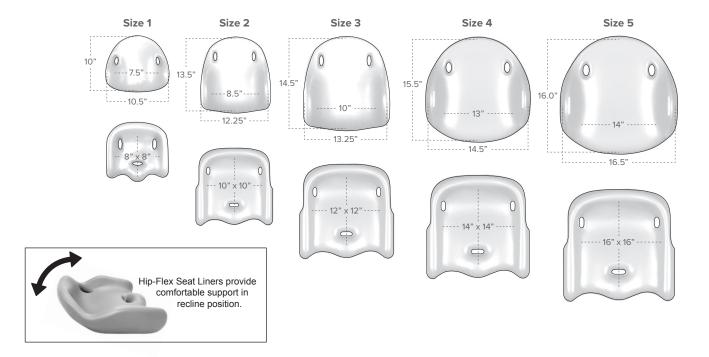

Secure product straps tightly around seat of chair.

# **Intended Use**

The Special Tomato Soft-Touch® Liners offer an affordable alternative for children with mild to moderate seating support, postural, and therapeutic needs. They are made of Soft-Touch material that is latex-free and a 3-point pelvic harness is included. The Soft-Touch Liners can be attached to most seating systems including but not limited to the following: dining room chairs, restaurant chairs, classroom chairs, office chairs, strollers and wheelchairs.

# **Soft-Touch Liner Specifications**



#### **Hip-Flex Liner Specifications**



# **Limited Warranty**

Bergeron by Design warrants to the original retail purchaser of the Special Tomato® product, that if any part or component proves defective in material or workmanship within five years of the purchase date, the defective part will be repaired or replaced (at Bergeron Health Care's discretion) free of charge. Warranty service may be performed by an authorized service center or (at Bergeron Health Care's discretion) the factory.

This warranty does not cover normal wear and tear, or damage caused by accident or misuse.

To exercise this limited warranty, the user should first obtain a Return Authorization Number from the dealer the Special Tomato® product was purchased from. The product must be delivered charges prepaid (UPS recommended) to the factory or to an auth