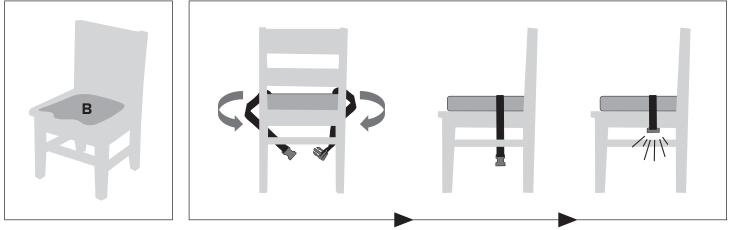

Secure product straps tightly around seat of chair.

# **Intended Use**

The Special Tomato Soft-Touch® Liners offer an affordable alternative for children with mild to moderate seating support, postural, and therapeutic needs. They are made of Soft-Touch material that is latex-free and a 3-point pelvic harness is included. The Soft-Touch Liners can be attached to most seating systems including but not limited to the following: dining room chairs, restaurant chairs, classroom chairs, office chairs, strollers and wheelchairs.

# **Soft-Touch Liner Specifications**



#### **Hip-Flex Liner Specifications**



# **Limited Warranty**

Bergeron by Design warrants to the original retail purchaser of the Special Tomato® product, that if any part or component proves defective in material or work