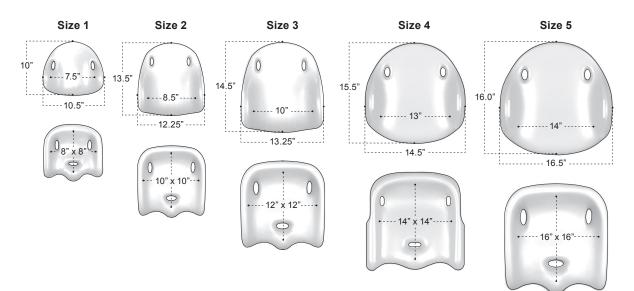

Secure product straps tightly around seat of chair.

# **Intended Use**

The Special Tomato Soft-Touch® Liners offer an affordable alternative for children with mild to moderate seating support, postural, and therapeutic needs. They are made of Soft-Touch material that is latex-free and a 3-point pelvic harness is included. The Soft-Touch Liners can be attached to most seating systems including but not limited to the following: dining room chairs, restaurant chairs, classroom chairs, office chairs, strollers and wheelchairs.

# **Soft-Touch Liner Specifications**



#### **Hip-Flex Liner Specifications**



# **Limited Warranty**

Bergeron by Design warrants to the original retail purchaser of the Special Tomato® product, that if any part or component proves defective in material or workmanship within five years of the purchase date, the defective part will be repaired or replaced (at Bergeron Health Care's discretion) free of charge. Warranty service may be performed by an authorized service center or (at Bergeron Health Care's discretion) the factory.

This warranty does not cover normal wear and tear, or damage caused by accident or misuse.

To exercise this limited warranty, the user should first obtain a Return Authorization Number from the dealer the Special Tomato® product was purchased from. The product must be delivered charges prepaid (UPS