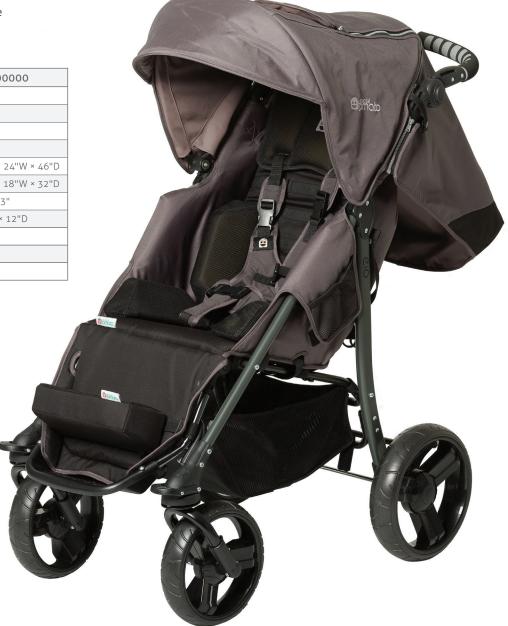

## **EIO Push Chair**

## Affordable Chair & Positioning

- Designed for children from early intervention to pre-adolescent ages
- Easy to fold and transport
- Lightweight aluminum frame

Calf panel & seat back lay your child flat

Standard features: see next page

| Special Tomato® EIO Push Chair - 63000000 |                    |
|-------------------------------------------|--------------------|
| Stroller Only Seat to Foot Well           | 13"                |
| Liners Size 1 & 2 Seat to Foot Well       | 15"                |
| Sitter Size 1 Seat to Foot Well           | 16"                |
| Sitter Size 2 Seat to Foot Well           | 17"                |
| Open Chair Dimensions                     | 45"H × 24"W × 46"D |
| Folded Chair Dimensions                   | 16"H × 18"W × 32"D |
| Handle Height to Floor                    | 30" - 43"          |
| Seat                                      | 14"W × 12"D        |
| Back Height                               | 24"                |
| Max. User Weight                          | 90 lbs.            |
| Stroller Weight                           | 22 lbs.            |

## **Push Chair Features**

- Size 1 and 2 Soft-Touch® Liners (page 16) attach to the stroller, with color choice of Chocolate, Lilac or Cherry (optional)
- 4 10 lb. weight capacity shopping basket
- Adjustable push handle, padded headrest and removable sun canopy with window and large pocket
- Size 1 and 2 Soft-Touch® Sitters (page 11) attach to the stroller, with color choice of Chocolate or Aqua (optional)
- (25° to 75°) and foot well (+15° to -55°). Includes 2-position foot-block.
- 8 Rain Cover (optional) 63030000

- 5-Point Comfort Wrap harness with chest strap and shoulder pads & removable and adjustable trunk and hip lateral support
- Solid filled 9" front and 11" rear wheels require no air. Swivel front wheels with lock-out feature add security on rough terrain. Includes one-touch parking brake.