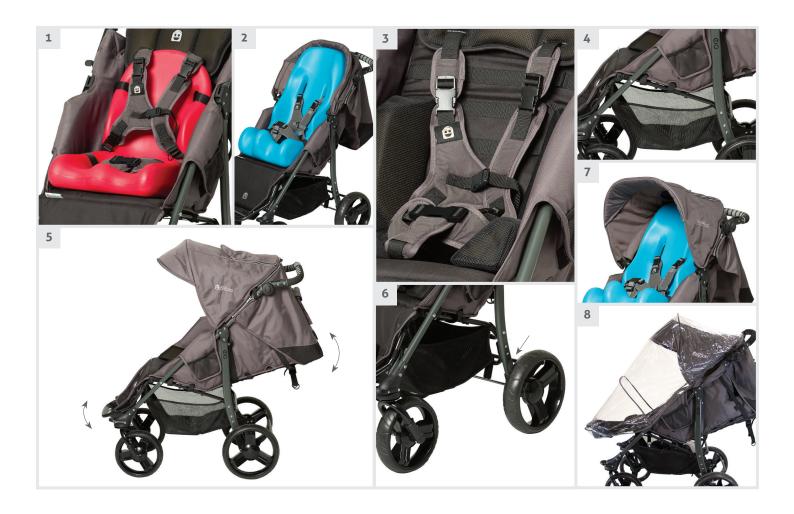

## **Push Chair Features**

- Size 1 and 2 Soft-Touch® Liners (page 16) attach to the stroller, with color choice of Chocolate, Lilac or Cherry (optional)
- 4 10 lb. weight capacity shopping basket
- Adjustable push handle, padded headrest and removable sun canopy with window and large pocket
- Size 1 and 2 Soft-Touch® Sitters (page 11) attach to the stroller, with color choice of Chocolate or Aqua (optional)
- (25° to 75°) and foot well (+15° to -55°). Includes 2-position foot-block.
- 8 Rain Cover (optional) 63030000

- 5-Point Comfort Wrap harness with chest strap and shoulder pads & removable and adjustable trunk and hip lateral support
- Solid filled 9" front and 11" rear wheels require no air. Swivel front wheels with lock-out feature add security on rough terrain. Includes one-touch parking brake.